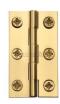

# **Hinge Brass**

HG99-115-PB

Heritage Brass Hinge Brass 2" X 1 1/8" Polished Brass finish

Material: Finish:
Solid Brass Polished Brass