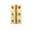

# **Hinge Brass**

HG99-115-PB

Heritage Brass Hinge Brass 2" X 1 1/8" Polished Brass finish

Material: Finish:
Solid Brass Polished Brass