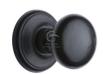

# **Black Iron Center Door Knob**

FB901

Centre Door Knob

| Material:  | Finish:    |
|------------|------------|
| Black Iron | Matt Black |

### **Available Finishes**

**Product Dimensions** (All dimensions are in millimeters unless otherwise indicated)

Projection 80 Maximum Diameter 69 Base 80