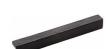

# **Matt Black Iron Cabinet L Pull Handle**

FB347 203

The Cabinet Pull L Design 203mm Black Iron

| Material:  | Finish:    |
|------------|------------|
| Black Iron | Matt Black |