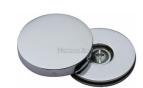

# **Bolt Cover**

COV-12-PC

Heritage Brass Bolt Cover to conceal metal fasteners Polished Chrome finish

Material: Finish:

Solid Brass Polished Chrome

#### **Polished Chrome**

A bold, contemporary finish; low maintenance and easy to clean. The mirror effect reflects light and colour and will complement any colour scheme