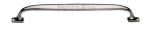

# **Durham Cabinet Pull Handle**

C7213 203-PNF

Heritage Brass Cabinet Pull Durham Design 203mm CTC Polished Nickel Finish

Material: Finish:

Solid Brass Polished Nickel Finish

## **Product Dimensions** (All dimensions are in millimeters unless otherwise indicated)

 Length
 228
 CTC
 203
 Width
 17.5
 Projection
 35

 Base
 21