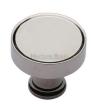

## **Florence Cabinet Knob**

C4549-PNF

Heritage Brass Cabinet Knob Florence Design 32mm Polished Nickel finish

Material: Finish:

Solid Brass Polished Nickel Finish

#### **Available Finishes**

Polished Nickel Finish

Matt Black

**Product Dimensions** (All dimensions are in millimeters unless otherwise indicated)

29 Maximum Diameter 32 16 Projection Base