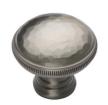

## **Diamond Cut Cabinet Knob.**

C4545-SN

Heritage Brass Cabinet Knob Hand Beaten Design 32mm Satin Nickel finish

Material: Finish: Solid Brass Satin Nickel

#### **Available Finishes**

Polished Nickel Finish

Matt Black

**Product Dimensions** (All dimensions are in millimeters unless otherwise indicated)

29 Maximum Diameter 32 Base 16 Projection