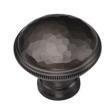

## **Diamond Cut Cabinet Knob.**

C4545-MB

Heritage Brass Cabinet Knob Hand Beaten Design 32mm Matt Bronze finish

Material: Finish: Solid Brass Matt Bronze

#### **Matt Bronze**

An aged finish on brass creating a vintage appearance, yet one that also looks outstanding in contemporary schemes. Over a period of time the bronze colour will lighten along any edges and surfaces that are frequently touched and create a naturally aged appearance highlighting frequently touched areas and exposing the brass below.