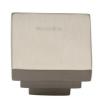

# **Square Stepped Cabinet Knob**

C3672 32-SN

Heritage Brass Cabinet Knob Square Stepped Design 32mm Satin Nickel finish

Material: Finish: Solid Brass Satin Nickel

#### Satin Nickel

With its honeyed grey tone created by brushed nickel plating on brass, this finish closely matches Stainless Steel but offers a warm and subtle alternative which is popular in traditional and modern décors.

### **Useful Information**

- This Square knob has 3 steps leading to a square flat surface.
- Size of this knob is measured along four sides