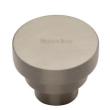

# **Round Stepped Cabinet Knob**

C3624 38-SN

Heritage Brass Cabinet Knob Round Stepped Design 38mm Satin Nickel finish

Material: Finish: Solid Brass Satin Nickel

## **Useful Information**

• This Round knob has 3 steps leading to a round flat surface.