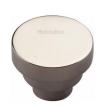

# **Round Stepped Cabinet Knob**

C3624 32-PNF

Heritage Brass Cabinet Knob Round Stepped Design 32mm Polished Nickel finish

Material: Finish:

Solid Brass Polished Nickel Finish

### **Useful Information**

• This Round knob has 3 steps leading to a round flat surface.