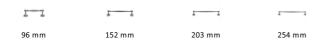

#### **Available Finishes**

Matt Black

**Available Sizes** 

## **Product Dimensions** (All dimensions are in millimeters unless otherwise indicated)

Length 177 CTC 152 Projection 38 Base 25