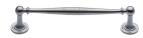

# **Colonial Cabinet Pull Handle**

C2533 152-SC

Heritage Brass Cabinet Pull Colonial Design 152mm CTC Satin Chrome Finish

Material:Finish:Solid BrassSatin Chrome

## **Product Dimensions** (All dimensions are in millimeters unless otherwise indicated)

Length 177 CTC 152 Projection 38 Base 25