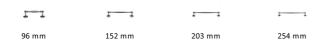

#### **Available Finishes**

Matt Black

**Available Sizes** 

## **Product Dimensions** (All dimensions are in millimeters unless otherwise indicated)

Length 177 CTC 152 Projection 38 Base 25