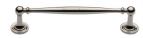

# **Colonial Cabinet Pull Handle**

C2533 152-PNF

Heritage Brass Cabinet Pull Colonial Design 152mm CTC Polished Nickel Finish

Material: Finish:

Solid Brass Polished Nickel Finish

## **Product Dimensions** (All dimensions are in millimeters unless otherwise indicated)

Length 177 CTC 152 Projection 38 Base 25