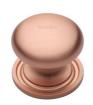

## **Victorian Round Cabinet Knob with Base**

C2240 32-SRG

Heritage Brass Cabinet Knob Round Design 32mm Satin Rose Gold finish

Material:

Solid Brass Satin Rose Gold