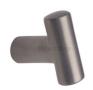

# **T Shaped Cabinet Knob**

C2234-SN

Heritage Brass Cabinet Knob T Shaped 35mm Satin Nickel finish

Material: Finish: Solid Brass Satin Nickel

#### **Available Finishes**

Polished Nickel Finish

Matt Black

**Product Dimensions** (All dimensions are in millimeters unless otherwise indicated)

33 Maximum Diameter 35 Base 13 Projection