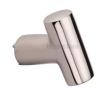

# **T Shaped Cabinet Knob**

C2234-PNF

Heritage Brass Cabinet Knob T Shaped 35mm Polished Nickel finish

Material: Finish:

Solid Brass Polished Nickel Finish

#### **Available Finishes**

Polished Brass

Polished Nickel Finish Satin Rose Gold

Matt Black

**Product Dimensions** (All dimensions are in millimeters unless otherwise indicated)

Projection 33 Maximum Diameter 35 Base 13