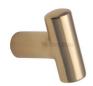

# **T Shaped Cabinet Knob**

C2234-PB

Heritage Brass Cabinet Knob T Shaped 35mm Polished Brass finish

Material: Finish: Solid Brass Polished Brass