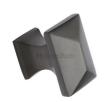

# **Pyramid Cabinet Knob**

C2232-MB

Heritage Brass Cabinet Knob Anvil Design 35mm Matt Bronze Finish

Material:Finish:Solid BrassMatt Bronze

### **Available Finishes**

Polished Brass

Finish

**Product Dimensions** (All dimensions are in millimeters unless otherwise indicated)

Length35Width22Projection38