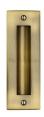

# **Flush Pull**

C1820 6-AT

Heritage Brass Flush Pull 6" Antique finish

Material: Finish: Solid Brass Antique Brass

# **Product Dimensions** (All dimensions are in millimeters unless otherwise indicated)

152 Width Length 52 Projection 16

# **Useful Information**

- This Flush Pull is used for Sliding Doors
- The back of this pull will need to be recessed into the door to minimise projection

## **Box Contains**

- 1 x Flush Pull
- All fixing screws and fasteners

+44 (0)1384 247805 www.doorhardware.co.ukin fo@door hardware.co.uk