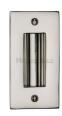

# **Flush Pull**

C1820 4-PNF

Flush Pull Handle 4" Polished Nickel finish

Material: Finish:

Solid Brass Polished Nickel Finish

## **Product Dimensions** (All dimensions are in millimeters unless otherwise indicated)

Length 101 Width 52 Projection 15

### **Useful Information**

- This Flush Pull is used for Sliding Doors
- This back of this pull will need to be recessed into the door to minimise projection