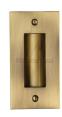

# **Flush Pull**

C1820 4-AT

Heritage Brass Flush Pull 4" Antique finish

Material: Finish: Solid Brass **Antique Brass** 

### **Product Dimensions** (All dimensions are in millimeters unless otherwise indicated)

101 Width 15 Length 52 Projection

## **Antique Brass**

With russet hues and a brass undertone, this variation on brass retains a warm and mellow character but adds age and maturity by highlighting the variance of shades making each piece both alluring and unique.

### **Useful Information**

- This Flush Pull is used for Sliding Doors
- This back of this pull will need to be recessed into the door to minimise projection