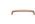

# **Curved D Shaped Cabinet Pull Handle**

C1800 203-SRG

Heritage Brass Cabinet Pull D Shaped 203mm CTC Satin Rose Gold Finish

Material: Finish:

Solid Brass Satin Rose Gold