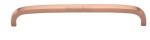

# **Curved D Shaped Cabinet Pull Handle**

C1800 203-SRG

Heritage Brass Cabinet Pull D Shaped 203mm CTC Satin Rose Gold Finish

Material: Finish:

Solid Brass Satin Rose Gold