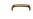

# **Curved D Shaped Cabinet Pull Handle**

C1800 152-AT

Heritage Brass Cabinet Pull D Shaped 152mm Antique finish

Material: Finish: Solid Brass **Antique Brass** 

# **Product Dimensions** (All dimensions are in millimeters unless otherwise indicated)

Length 160 CTC 152 Width 12.5 Projection 32 Base 11