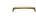

# **Curved D Shaped Cabinet Pull Handle**

C1800 152-AT

Heritage Brass Cabinet Pull D Shaped 152mm Antique finish

Material: Finish: Solid Brass **Antique Brass** 

### **Antique Brass**

With russet hues and a brass undertone, this variation on brass retains a warm and mellow character but adds age and maturity by highlighting the variance of shades making each piece both alluring and unique.