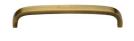

# **Curved D Shaped Cabinet Pull Handle**

C1800 152-AT

Heritage Brass Cabinet Pull D Shaped 152mm Antique finish

Material: Finish: Solid Brass **Antique Brass** 

### **Antique Brass**

With russet hues and a brass undertone, this variation on brass retains a warm and mellow character but adds age and maturity by highlighting the variance of shades making each piece both alluring and unique.