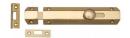

# **Flat Bolt**

Heritage Brass Door Bolt Flat 6" Polished Brass finish

Material:Finish:Solid BrassPolished Brass

# $\textbf{Product Dimensions} \ \, \textbf{(All dimensions are in millimeters unless otherwise indicated)} \\$

Backplate 6"