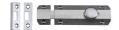

# **Flat Bolt**

Heritage Brass Door Bolt Flat 4" Satin Chrome finish

Material:Finish:Solid BrassSatin Chrome

# $\label{product Dimensions} \textbf{Product Dimensions} \ \ \textbf{(All dimensions are in millimeters unless otherwise indicated)}$

Length5"Body Length4"Width35