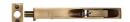

# **Flush Bolt**

C1680 8-AT

Heritage Brass Door Bolt Flush Fitting 8" x .3/4" Antique finish

Material:Finish:Solid BrassAntique Brass