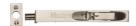

# **Flush Bolt**

C1680 10-SN

Heritage Brass Door Bolt Flush Fitting 10" x .3/4" Satin Nickel finish

Material:Finish:Solid BrassSatin Nickel

#### **Available Sizes**

6" x .3/4" 8" x .3/4"

**Product Dimensions** (All dimensions are in millimeters unless otherwise indicated)

Backplate 10" x .3/4"