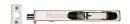

# **Flush Bolt**

C1680 10-PNF

Heritage Brass Door Bolt Flush Fitting 10" x .3/4" Polished Nickel finish

Material: Finish:

Solid Brass Polished Nickel Finish