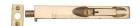

# **Flush Bolt**

C1680 10-PB

Heritage Brass Door Bolt Flush Fitting 10" x .3/4" Polished Brass finish

Material:Finish:Solid BrassPolished Brass

#### **Available Sizes**

...

6" x .3/4"

8" x .3/4"

10" x .3/4"

# **Product Dimensions** (All dimensions are in millimeters unless otherwise indicated)

Backplate

10" x

.3/4"