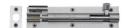

# Door Bolt - C1594

C1594 6-SC

Heritage Brass Door Bolt Necked 6" x 1.5" Satin Chrome finish

Material:Finish:Solid BrassSatin Chrome

#### **Available Finishes**

Polished Nickel Finish

**Product Dimensions** (All dimensions are in millimeters unless otherwise indicated)

Backplate 6" x 1.5"