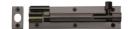

# Door Bolt - C1594

C1594 6-MB

Heritage Brass Door Bolt Necked 6" x 1.5" Matt Bronze finish

Material:Finish:Solid BrassMatt Bronze