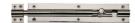

# **Straight Bolt**

C1584 8-PNF

Heritage Brass Door Bolt Straight 8" x 1.5" Polished Nickel finish

Material: Finish:

Solid Brass Polished Nickel Finish

Backplate

8" x 1.5"