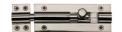

# **Straight Bolt**

Heritage Brass Door Bolt Straight 4" x 1.5" Polished Nickel finish

Material: Finish:

Solid Brass Polished Nickel Finish

## **Available Finishes**

Polished Nickel Finish