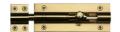

# **Straight Bolt**

C1584 4-PB

Heritage Brass Door Bolt Straight 4" x 1.5" Polished Brass finish

Material: Finish:
Solid Brass Polished Brass