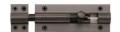

# **Straight Bolt**

C1584 4-MB

Heritage Brass Door Bolt Straight 4" x 1.5" Matt Bronze finish

Material:Finish:Solid BrassMatt Bronze

## **Available Sizes**

4" x 1.5" 6" x 1.5" 8" x 1.5" 4" x 1.25" 8" x 1.25" 8" x 1.25"

**Product Dimensions** (All dimensions are in millimeters unless otherwise indicated)

Backplate 4" x 1.5"