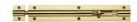

# **Straight Bolt**

C1582 8-PB

Heritage Brass Door Bolt Straight 8" x 1.25" Polished Brass finish

Material:Finish:Solid BrassPolished Brass

## **Product Dimensions** (All dimensions are in millimeters unless otherwise indicated)

 Length
 228
 Width
 48
 Backplate
 8" x 1.25"