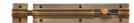

# **Straight Bolt**

C1582 8-AT

Heritage Brass Door Bolt Straight 8" x 1.25" Antique finish

Material:Finish:Solid BrassAntique Brass