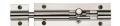

# **Straight Bolt**

C1582 4-PNF

Heritage Brass Door Bolt Straight 4" x 1.25" Polished Nickel finish

Material: Finish:

Solid Brass Polished Nickel Finish

#### **Available Sizes**

4" x 1.5"

6" x 1.5"

8" x 1.5"

4" x 1.25"

6" x 1.25"

8" x 1.25"

Product Dimensions (All dimensions are in millimeters unless otherwise indicated)

Backplate

4" x 1.25"