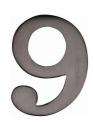

# C1568

C1568 9-MB

Heritage Brass Numeral 9 Self Adhesive 51mm (2") Matt Bronze finish

Material:Finish:Solid BrassMatt Bronze

#### **Matt Bronze**

An aged finish on brass creating a vintage appearance, yet one that also looks outstanding in contemporary schemes. Over a period of time the bronze colour will lighten along any edges and surfaces that are frequently touched and create a naturally aged appearance highlighting frequently touched areas and exposing the brass below.