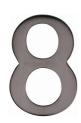

# C1568

C1568 8-MB

Heritage Brass Numeral 8 Self Adhesive 51mm (2") Matt Bronze finish

Material:Finish:Solid BrassMatt Bronze