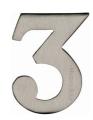

## C1568

C1568 3-SN

Heritage Brass Numeral 3 Self Adhesive 51mm (2") Satin Nickel finish

Material:Finish:Solid BrassSatin Nickel