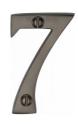

## C1567

C1567 7-MB

Heritage Brass Numeral 7 Face Fix 51mm (2") Matt Bronze finish

Material:Finish:Solid BrassMatt Bronze

#### **Matt Bronze**

An aged finish on brass creating a vintage appearance, yet one that also looks outstanding in contemporary schemes. Over a period of time the bronze colour will lighten along any edges and surfaces that are frequently touched and create a naturally aged appearance highlighting frequently touched areas and exposing the brass below.