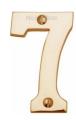

# C1566

C1566 7-PB

Heritage Brass Numeral 7 Face Fix 76mm (3") Polished Brass finish

Material:Finish:Solid BrassPolished Brass