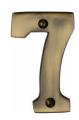

## C1566

C1566 7-AT

Heritage Brass Numeral 7 Face Fix 76mm (3") Antique finish

Material: Finish:
Solid Brass Antique Brass