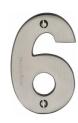

## C1566

C1566 6-SN

Heritage Brass Numeral 6 Face Fix 76mm (3") Satin Nickel finish

Material:Finish:Solid BrassSatin Nickel