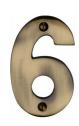

## C1566

C1566 6-AT

Heritage Brass Numeral 6 Face Fix 76mm (3") Antique finish

Material: Finish: Solid Brass Antique Brass

#### **Antique Brass**

With russet hues and a brass undertone, this variation on brass retains a warm and mellow character but adds age and maturity by highlighting the variance of shades making each piece both alluring and unique.