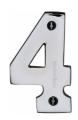

# C1566

C1566 4-PC

Heritage Brass Numeral 4 Face Fix 76mm (3") Polished Chrome finish

Material: Finish:

Solid Brass Polished Chrome

#### **Polished Chrome**

A bold, contemporary finish; low maintenance and easy to clean. The mirror effect reflects light and colour and will complement any colour scheme