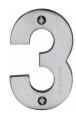

# C1566

C1566 3-SC

Heritage Brass Numeral 3 Face Fix 76mm (3") Satin Chrome finish

Material:Finish:Solid BrassSatin Chrome