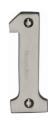

# C1566

C1566 1-SN

Heritage Brass Numeral 1 Face Fix 76mm (3") Satin Nickel finish

Material:Finish:Solid BrassSatin Nickel