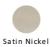

# C1566

C1566 1-SN

Heritage Brass Numeral 1 Face Fix 76mm (3") Satin Nickel finish

Material:Finish:Solid BrassSatin Nickel

#### Satin Nickel

With its honeyed grey tone created by brushed nickel plating on brass, this finish closely matches Stainless Steel but offers a warm and subtle alternative which is popular in traditional and modern décors.