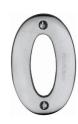

# C1566

C1566 0-SC

Heritage Brass Numeral O Face Fix 76mm (3") Satin Chrome finish

Material:Finish:Solid BrassSatin Chrome

### **Available Finishes**

Polished Brass

Brass Polished Chrome

ss Satin Chrome

**Product Dimensions** (All dimensions are in millimeters unless otherwise indicated)

Length 76